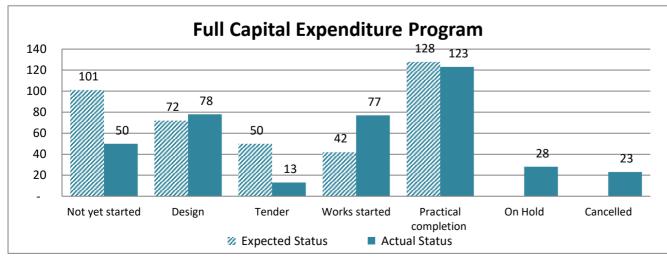

## 1.2. Program Status Summary

The following graph shows the progression of projects through the various project phases. Commentary explaining any variations against targets is provided in the sections below.

| Full program - phases             |              |
|-----------------------------------|--------------|
| Not yet started                   | 50           |
| On Hold                           | 28           |
| Consultation / design             | 78           |
| Tendering                         | 13           |
| Works started                     | 77           |
| Practical completion              | 123          |
| Cancelled                         | 23           |
| Total                             | 392          |
|                                   |              |
| Ahead of schedule                 | 107          |
| On schedule                       | 151          |
| Behind schedule                   | 134          |
| Total                             | 392          |
| On/ahead of schedule <sup>1</sup> | <b>×</b> 66% |

**\** 

90% or more of all projects in this program have met their planned milestone dates\* (planned in August 2022)

Between 80% and 90% of projects in this program have met their planned milestone dates\* (planned in August 2022)

Less than 80% of projects in this program have met their planned milestone dates\* (planned in August 2022)

<sup>1</sup> Status:

<sup>\*</sup> as per information given by project officers.