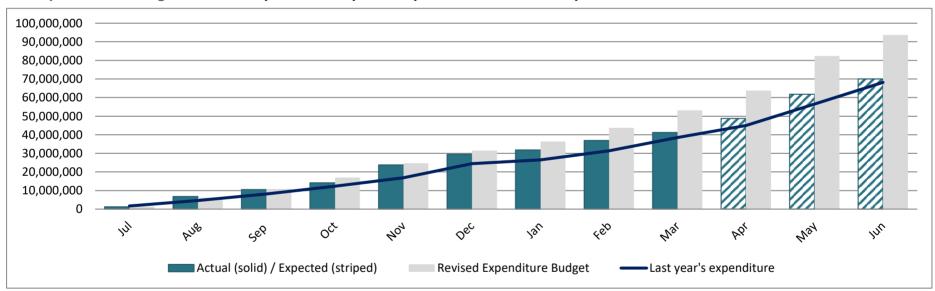

The following graphs show the YTD Actual Spend, Expected Spend and last year's expenditure. As with previous years, the expenditure is anticipated to increase as the year progresses. Further detail provided in the sections below.

#### Full Capital Works Program - Actual Spend and Expected Spend -vs- Last Year's Spend